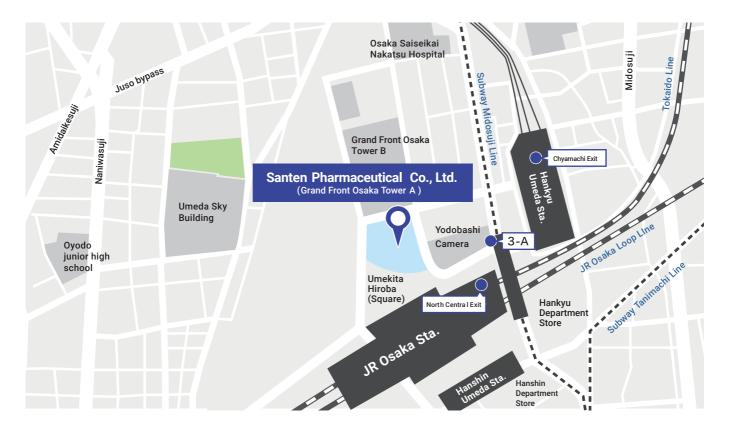

## **Santen Pharmaceutical Head Office**

Grand Front Osaka Tower A, 4-20 Ofuka-cho, Kita-ku, Osaka 530-8552, Japan (Reception desk is on the 25th Floor.)

TEL +81-6-7664-8621

## **Access**

- 2-minute walk from North Central Exit of JR Osaka station
- 4-miniute walk from Exit 3-A from Umeda station on Midosuji line of Osaka Subway
- 6-miniute walk west from Chyamachi Exit of Umeda station on Hankyu railway.
- \*The 2nd floor of Grand Front Osaka Tower A (South Building) directly connects to the passage of the Atrium Plaza at the Central North Exit of JR Osaka station.
- \*Please take the office elevator to the 25th floor. (Please note that you will need to transfer to another elevator at the 9th floor.)